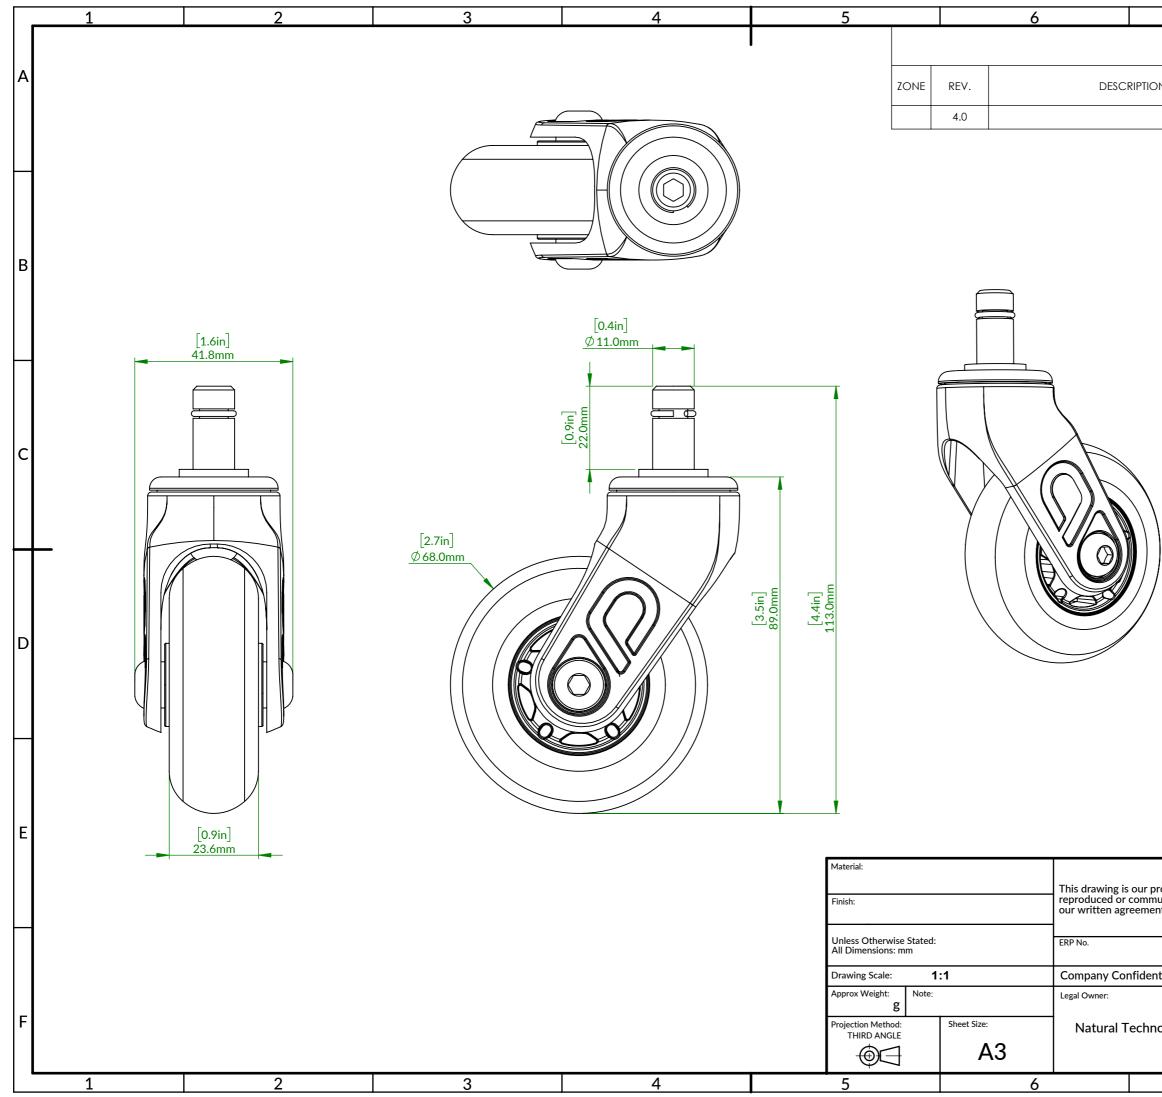

| 7                                                | 7 8                                           |              |                        |                                           |           |   |  |
|--------------------------------------------------|-----------------------------------------------|--------------|------------------------|-------------------------------------------|-----------|---|--|
| REVISIONS                                        |                                               |              |                        |                                           |           |   |  |
| DN                                               |                                               | DATE         |                        | APPROVED                                  |