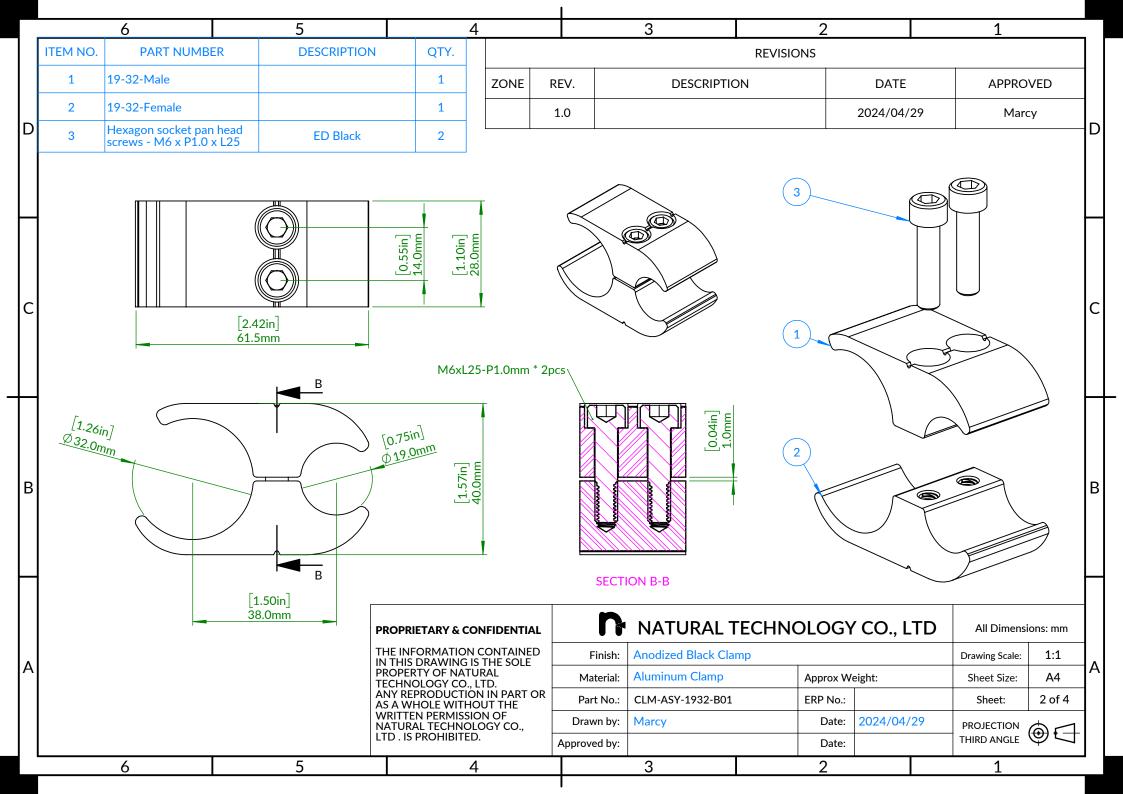

| 6 5 4  |                                                                                                                                                                                                                                                                                                                                                                                                                                                                                                                                                                                                                                                                                                                                                                                                                                                                                                                                                                                                                                                                                                                                                                                                                                                                                                                                                                                                                                                                                                                                                                                                                                                                                                                                                                                                                                                                                                                                                                                                                                                                                                                                                                                                                                                                                                                                                                                                                                                                                                                                                                                                                                                                                                                                                                                                                                         |                                               |      |             |             |                                                              |      |            | 3                  | 2                |            | 1           |             |      |  |
|--------|-----------------------------------------------------------------------------------------------------------------------------------------------------------------------------------------------------------------------------------------------------------------------------------------------------------------------------------------------------------------------------------------------------------------------------------------------------------------------------------------------------------------------------------------------------------------------------------------------------------------------------------------------------------------------------------------------------------------------------------------------------------------------------------------------------------------------------------------------------------------------------------------------------------------------------------------------------------------------------------------------------------------------------------------------------------------------------------------------------------------------------------------------------------------------------------------------------------------------------------------------------------------------------------------------------------------------------------------------------------------------------------------------------------------------------------------------------------------------------------------------------------------------------------------------------------------------------------------------------------------------------------------------------------------------------------------------------------------------------------------------------------------------------------------------------------------------------------------------------------------------------------------------------------------------------------------------------------------------------------------------------------------------------------------------------------------------------------------------------------------------------------------------------------------------------------------------------------------------------------------------------------------------------------------------------------------------------------------------------------------------------------------------------------------------------------------------------------------------------------------------------------------------------------------------------------------------------------------------------------------------------------------------------------------------------------------------------------------------------------------------------------------------------------------------------------------------------------------|-----------------------------------------------|------|-------------|-------------|--------------------------------------------------------------|------|------------|--------------------|------------------|------------|-------------|-------------|------|--|
| ľ      | TEM NO.                                                                                                                                                                                                                                                                                                                                                                                                                                                                                                                                                                                                                                                                                                                                                                                                                                                                                                                                                                                                                                                                                                                                                                                                                                                                                                                                                                                                                                                                                                                                                                                                                                                                                                                                                                                                                                                                                                                                                                                                                                                                                                                                                                                                                                                                                                                                                                                                                                                                                                                                                                                                                                                                                                                                                                                                                                 |                                               |      | DESCRIPTION | QTY.        |                                                              |      |            |                    | REVISIONS        |            |             |             |      |  |
|        | 1 :                                                                                                                                                                                                                                                                                                                                                                                                                                                                                                                                                                                                                                                                                                                                                                                                                                                                                                                                                                                                                                                                                                                                                                                                                                                                                                                                                                                                                                                                                                                                                                                                                                                                                                                                                                                                                                                                                                                                                                                                                                                                                                                                                                                                                                                                                                                                                                                                                                                                                                                                                                                                                                                                                                                                                                                                                                     | 19-25-Male                                    |      |             | 1           | ZONE                                                         | REV. |            | DESCRIPT           | ION              | DATE       | AF          | PROVED      |      |  |
|        | 2                                                                                                                                                                                                                                                                                                                                                                                                                                                                                                                                                                                                                                                                                                                                                                                                                                                                                                                                                                                                                                                                                                                                                                                                                                                                                                                                                                                                                                                                                                                                                                                                                                                                                                                                                                                                                                                                                                                                                                                                                                                                                                                                                                                                                                                                                                                                                                                                                                                                                                                                                                                                                                                                                                                                                                                                                                       | 19-25-Female                                  |      |             | 1           |                                                              | 1.0  |            |                    |                  | 2024/04/   | /29         | Marcy       |      |  |
|        | 3                                                                                                                                                                                                                                                                                                                                                                                                                                                                                                                                                                                                                                                                                                                                                                                                                                                                                                                                                                                                                                                                                                                                                                                                                                                                                                                                                                                                                                                                                                                                                                                                                                                                                                                                                                                                                                                                                                                                                                                                                                                                                                                                                                                                                                                                                                                                                                                                                                                                                                                                                                                                                                                                                                                                                                                                                                       | Hexagon socket pan l<br>screws-M6 x 1.0 x L 2 | head | ED Black    | 2           |                                                              |      |            |                    |                  |            |             | I           |      |  |
|        |                                                                                                                                                                                                                                                                                                                                                                                                                                                                                                                                                                                                                                                                                                                                                                                                                                                                                                                                                                                                                                                                                                                                                                                                                                                                                                                                                                                                                                                                                                                                                                                                                                                                                                                                                                                                                                                                                                                                                                                                                                                                                                                                                                                                                                                                                                                                                                                                                                                                                                                                                                                                                                                                                                                                                                                                                                         |                                               |      |             |             | ]                                                            |      |            |                    |                  |            |             |             |      |  |
|        | [2.22in]<br>56.3mm<br>C<br>C<br>C<br>C<br>C<br>C<br>C<br>C<br>C<br>C<br>C<br>C<br>C<br>C<br>C<br>C<br>C<br>C                                                                                                                                                                                                                                                                                                                                                                                                                                                                                                                                                                                                                                                                                                                                                                                                                                                                                                                                                                                                                                                                                                                                                                                                                                                                                                                                                                                                                                                                                                                                                                                                                                                                                                                                                                                                                                                                                                                                                                                                                                                                                                                                                                                                                                                                                                                                                                                                                                                                                                                                                                                                                                                                                                                            |                                               |      |             |             |                                                              |      |            |                    |                  |            |             |             |      |  |
| 3      | [1.00in]<br>[1.00in]<br>[1.00in]<br>[1.00in]<br>[1.00in]<br>[1.00in]<br>[1.00in]<br>[1.00in]<br>[1.00in]<br>[1.00in]<br>[1.00in]<br>[1.00in]<br>[1.00in]<br>[1.00in]<br>[1.00in]<br>[1.00in]<br>[1.00in]<br>[1.00in]<br>[1.00in]<br>[1.00in]<br>[1.00in]<br>[1.00in]<br>[1.00in]<br>[1.00in]<br>[1.00in]<br>[1.00in]<br>[1.00in]<br>[1.00in]<br>[1.00in]<br>[1.00in]<br>[1.00in]<br>[1.00in]<br>[1.00in]<br>[1.00in]<br>[1.00in]<br>[1.00in]<br>[1.00in]<br>[1.00in]<br>[1.00in]<br>[1.00in]<br>[1.00in]<br>[1.00in]<br>[1.00in]<br>[1.00in]<br>[1.00in]<br>[1.00in]<br>[1.00in]<br>[1.00in]<br>[1.00in]<br>[1.00in]<br>[1.00in]<br>[1.00in]<br>[1.00in]<br>[1.00in]<br>[1.00in]<br>[1.00in]<br>[1.00in]<br>[1.00in]<br>[1.00in]<br>[1.00in]<br>[1.00in]<br>[1.00in]<br>[1.00in]<br>[1.00in]<br>[1.00in]<br>[1.00in]<br>[1.00in]<br>[1.00in]<br>[1.00in]<br>[1.00in]<br>[1.00in]<br>[1.00in]<br>[1.00in]<br>[1.00in]<br>[1.00in]<br>[1.00in]<br>[1.00in]<br>[1.00in]<br>[1.00in]<br>[1.00in]<br>[1.00in]<br>[1.00in]<br>[1.00in]<br>[1.00in]<br>[1.00in]<br>[1.00in]<br>[1.00in]<br>[1.00in]<br>[1.00in]<br>[1.00in]<br>[1.00in]<br>[1.00in]<br>[1.00in]<br>[1.00in]<br>[1.00in]<br>[1.00in]<br>[1.00in]<br>[1.00in]<br>[1.00in]<br>[1.00in]<br>[1.00in]<br>[1.00in]<br>[1.00in]<br>[1.00in]<br>[1.00in]<br>[1.00in]<br>[1.00in]<br>[1.00in]<br>[1.00in]<br>[1.00in]<br>[1.00in]<br>[1.00in]<br>[1.00in]<br>[1.00in]<br>[1.00in]<br>[1.00in]<br>[1.00in]<br>[1.00in]<br>[1.00in]<br>[1.00in]<br>[1.00in]<br>[1.00in]<br>[1.00in]<br>[1.00in]<br>[1.00in]<br>[1.00in]<br>[1.00in]<br>[1.00in]<br>[1.00in]<br>[1.00in]<br>[1.00in]<br>[1.00in]<br>[1.00in]<br>[1.00in]<br>[1.00in]<br>[1.00in]<br>[1.00in]<br>[1.00in]<br>[1.00in]<br>[1.00in]<br>[1.00in]<br>[1.00in]<br>[1.00in]<br>[1.00in]<br>[1.00in]<br>[1.00in]<br>[1.00in]<br>[1.00in]<br>[1.00in]<br>[1.00in]<br>[1.00in]<br>[1.00in]<br>[1.00in]<br>[1.00in]<br>[1.00in]<br>[1.00in]<br>[1.00in]<br>[1.00in]<br>[1.00in]<br>[1.00in]<br>[1.00in]<br>[1.00in]<br>[1.00in]<br>[1.00in]<br>[1.00in]<br>[1.00in]<br>[1.00in]<br>[1.00in]<br>[1.00in]<br>[1.00in]<br>[1.00in]<br>[1.00in]<br>[1.00in]<br>[1.00in]<br>[1.00in]<br>[1.00in]<br>[1.00in]<br>[1.00in]<br>[1.00in]<br>[1.00in]<br>[1.00in]<br>[1.00in]<br>[1.00in]<br>[1.00in]<br>[1.00in]<br>[1.00in]<br>[1.00in]<br>[1.00in]<br>[1.00in]<br>[1.00in]<br>[1.00in]<br>[1.00in]<br>[1.00in]<br>[1.00in]<br>[1.00in]<br>[1.00in]<br>[1.00in]<br>[1.00in]<br>[1.00in]<br>[1.00in]<br>[1.00in]<br>[1.00in]<br>[1.00in]<br>[1.00in]<br>[1.00in]<br>[1.00in]<br>[1.00in]<br>[1.00in]<br>[1.00in]<br>[1.00in]<br>[1.00in]<br>[1.00in]<br>[1.00in]<br>[1.00in]<br>[1.00in]<br>[1.00in]<br>[1.00in]<br>[1.00in]<br>[1.00in]<br>[1.00in]<br>[1.00in]<br>[1.00in]<br>[1.00in]<br>[1.00in]<br>[1.00in]<br>[1.00in]<br>[1.00in]<br>[1. |                                               |      |             |             |                                                              |      |            |                    |                  |            |             |             |      |  |
| 35.0mm |                                                                                                                                                                                                                                                                                                                                                                                                                                                                                                                                                                                                                                                                                                                                                                                                                                                                                                                                                                                                                                                                                                                                                                                                                                                                                                                                                                                                                                                                                                                                                                                                                                                                                                                                                                                                                                                                                                                                                                                                                                                                                                                                                                                                                                                                                                                                                                                                                                                                                                                                                                                                                                                                                                                                                                                                                                         |                                               |      |             |             |                                                              |      |            |                    |                  |            |             |             |      |  |
|        |                                                                                                                                                                                                                                                                                                                                                                                                                                                                                                                                                                                                                                                                                                                                                                                                                                                                                                                                                                                                                                                                                                                                                                                                                                                                                                                                                                                                                                                                                                                                                                                                                                                                                                                                                                                                                                                                                                                                                                                                                                                                                                                                                                                                                                                                                                                                                                                                                                                                                                                                                                                                                                                                                                                                                                                                                                         |                                               |      |             | PRC         | PRIETARY & CONFIDEN                                          |      | n          | NATURAL            | <b>FECHNOLOG</b> | Y CO., LTD | All Dime    | ensions: mm | n    |  |
|        |                                                                                                                                                                                                                                                                                                                                                                                                                                                                                                                                                                                                                                                                                                                                                                                                                                                                                                                                                                                                                                                                                                                                                                                                                                                                                                                                                                                                                                                                                                                                                                                                                                                                                                                                                                                                                                                                                                                                                                                                                                                                                                                                                                                                                                                                                                                                                                                                                                                                                                                                                                                                                                                                                                                                                                                                                                         |                                               |      |             | THE         | INFORMATION CONTAIL                                          | NED  | Finish:    | Anodized Black Cla |                  |            | Drawing Sca | le: 1:1     |      |  |
|        |                                                                                                                                                                                                                                                                                                                                                                                                                                                                                                                                                                                                                                                                                                                                                                                                                                                                                                                                                                                                                                                                                                                                                                                                                                                                                                                                                                                                                                                                                                                                                                                                                                                                                                                                                                                                                                                                                                                                                                                                                                                                                                                                                                                                                                                                                                                                                                                                                                                                                                                                                                                                                                                                                                                                                                                                                                         |                                               |      |             | PRO<br>TEC  | PERTY OF NATURAL<br>HNOLOGY CO., LTD.                        |      | Material:  | Aluminum Clamp     | Approx Weight:   |            | Sheet Size  | e: A4       | A4 A |  |
|        |                                                                                                                                                                                                                                                                                                                                                                                                                                                                                                                                                                                                                                                                                                                                                                                                                                                                                                                                                                                                                                                                                                                                                                                                                                                                                                                                                                                                                                                                                                                                                                                                                                                                                                                                                                                                                                                                                                                                                                                                                                                                                                                                                                                                                                                                                                                                                                                                                                                                                                                                                                                                                                                                                                                                                                                                                                         |                                               |      |             | ANY<br>AS A | REPRODUCTION IN PAR                                          |      | Part No.:  | CLM-ASY-1925-B01   | ERP No.:         |            | Sheet:      | 2 of 4      | 1    |  |
|        |                                                                                                                                                                                                                                                                                                                                                                                                                                                                                                                                                                                                                                                                                                                                                                                                                                                                                                                                                                                                                                                                                                                                                                                                                                                                                                                                                                                                                                                                                                                                                                                                                                                                                                                                                                                                                                                                                                                                                                                                                                                                                                                                                                                                                                                                                                                                                                                                                                                                                                                                                                                                                                                                                                                                                                                                                                         |                                               |      |             | NAT         | TTEN PERMISSION OF<br>URAL TECHNOLOGY CO<br>. IS PROHIBITED. | .,   | Drawn by:  | Marcy              | Date:            | 2024/04/29 | PROJECTIO   |             | 1    |  |
| L      |                                                                                                                                                                                                                                                                                                                                                                                                                                                                                                                                                                                                                                                                                                                                                                                                                                                                                                                                                                                                                                                                                                                                                                                                                                                                                                                                                                                                                                                                                                                                                                                                                                                                                                                                                                                                                                                                                                                                                                                                                                                                                                                                                                                                                                                                                                                                                                                                                                                                                                                                                                                                                                                                                                                                                                                                                                         |                                               |      |             |             |                                                              | Ар   | proved by: |                    | Date:            | <u> </u>   | THIRD ANGL  |             |      |  |
|        |                                                                                                                                                                                                                                                                                                                                                                                                                                                                                                                                                                                                                                                                                                                                                                                                                                                                                                                                                                                                                                                                                                                                                                                                                                                                                                                                                                                                                                                                                                                                                                                                                                                                                                                                                                                                                                                                                                                                                                                                                                                                                                                                                                                                                                                                                                                                                                                                                                                                                                                                                                                                                                                                                                                                                                                                                                         | 6                                             |      | 5           |             | 4                                                            |      |            | 3                  | 2                |            | 1           |             |      |  |