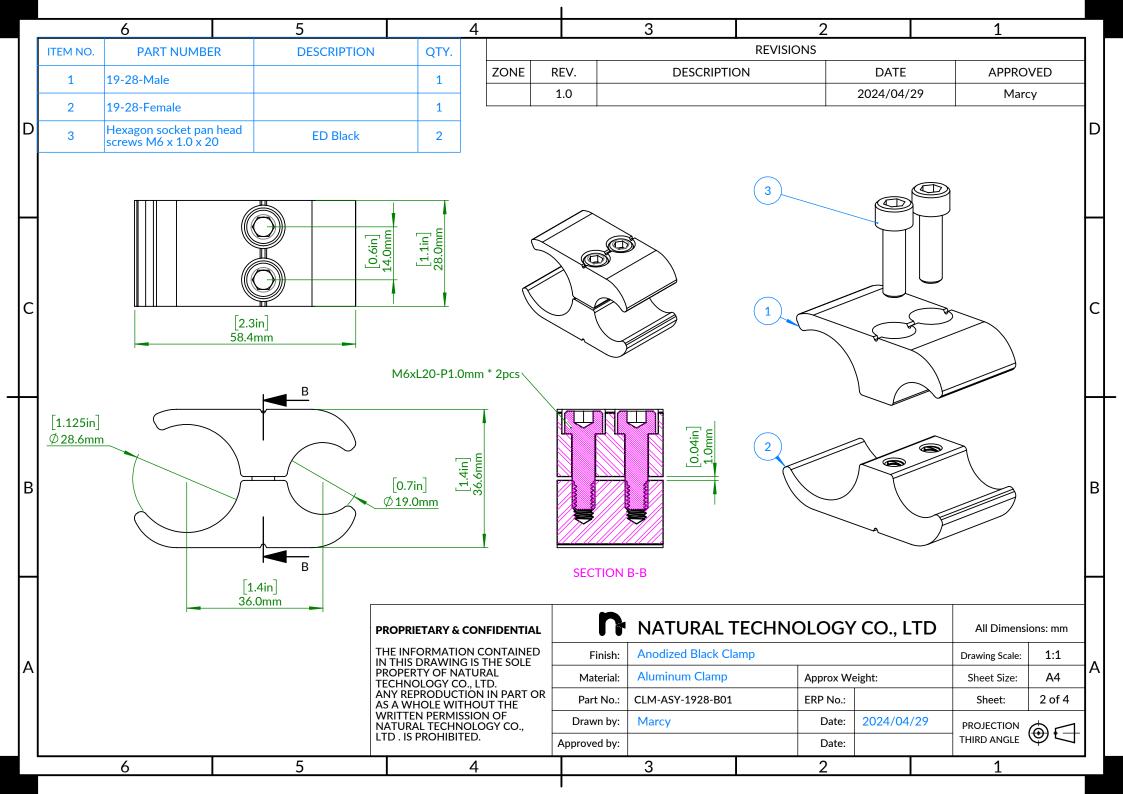

| 6 5 4  |                                                                                                                                                                                                                                                                                                                                                                                                                                                                                                                                                                                                                                                                                                                                                                                                                                                                                                                                                                                                                                                                                                                                                                                                                                                                                                                                                                                                                                                                                                                                                                                                                                                                                                                                                                                                                                                                                                                                                                                                                                                                                                                                                                                                                                                                                                                                                                                                                                                                                                                                                                                                                                                                                                                                                                                                                                         |                                               |      |             |             |                                                              |      |            | 3                  | 2                |            | 1           |             |      |  |
|--------|-----------------------------------------------------------------------------------------------------------------------------------------------------------------------------------------------------------------------------------------------------------------------------------------------------------------------------------------------------------------------------------------------------------------------------------------------------------------------------------------------------------------------------------------------------------------------------------------------------------------------------------------------------------------------------------------------------------------------------------------------------------------------------------------------------------------------------------------------------------------------------------------------------------------------------------------------------------------------------------------------------------------------------------------------------------------------------------------------------------------------------------------------------------------------------------------------------------------------------------------------------------------------------------------------------------------------------------------------------------------------------------------------------------------------------------------------------------------------------------------------------------------------------------------------------------------------------------------------------------------------------------------------------------------------------------------------------------------------------------------------------------------------------------------------------------------------------------------------------------------------------------------------------------------------------------------------------------------------------------------------------------------------------------------------------------------------------------------------------------------------------------------------------------------------------------------------------------------------------------------------------------------------------------------------------------------------------------------------------------------------------------------------------------------------------------------------------------------------------------------------------------------------------------------------------------------------------------------------------------------------------------------------------------------------------------------------------------------------------------------------------------------------------------------------------------------------------------------|-----------------------------------------------|------|-------------|-------------|--------------------------------------------------------------|------|------------|--------------------|------------------|------------|-------------|-------------|------|--|
| ľ      | TEM NO.                                                                                                                                                                                                                                                                                                                                                                                                                                                                                                                                                                                                                                                                                                                                                                                                                                                                                                                                                                                                                                                                                                                                                                                                                                                                                                                                                                                                                                                                                                                                                                                                                                                                                                                                                                                                                                                                                                                                                                                                                                                                                                                                                                                                                                                                                                                                                                                                                                                                                                                                                                                                                                                                                                                                                                                                                                 |                                               |      | DESCRIPTION | QTY.        |                                                              |      |            |                    | REVISIONS        |            |             |             |      |  |
|        | 1 :                                                                                                                                                                                                                                                                                                                                                                                                                                                                                                                                                                                                                                                                                                                                                                                                                                                                                                                                                                                                                                                                                                                                                                                                                                                                                                                                                                                                                                                                                                                                                                                                                                                                                                                                                                                                                                                                                                                                                                                                                                                                                                                                                                                                                                                                                                                                                                                                                                                                                                                                                                                                                                                                                                                                                                                                                                     | 19-25-Male                                    |      |             | 1           | ZONE                                                         | REV. |            | DESCRIPT           | ION              | DATE       | AF          | PROVED      |      |  |
|        | 2                                                                                                                                                                                                                                                                                                                                                                                                                                                                                                                                                                                                                                                                                                                                                                                                                                                                                                                                                                                                                                                                                                                                                                                                                                                                                                                                                                                                                                                                                                                                                                                                                                                                                                                                                                                                                                                                                                                                                                                                                                                                                                                                                                                                                                                                                                                                                                                                                                                                                                                                                                                                                                                                                                                                                                                                                                       | 19-25-Female                                  |      |             | 1           |                                                              | 1.0  |            |                    |                  | 2024/04/   | /29         | Marcy       |      |  |
|        | 3                                                                                                                                                                                                                                                                                                                                                                                                                                                                                                                                                                                                                                                                                                                                                                                                                                                                                                                                                                                                                                                                                                                                                                                                                                                                                                                                                                                                                                                                                                                                                                                                                                                                                                                                                                                                                                                                                                                                                                                                                                                                                                                                                                                                                                                                                                                                                                                                                                                                                                                                                                                                                                                                                                                                                                                                                                       | Hexagon socket pan l<br>screws-M6 x 1.0 x L 2 | head | ED Black    | 2           |                                                              |      |            |                    |                  |            |             | I           |      |  |
|        |                                                                                                                                                                                                                                                                                                                                                                                                                                                                                                                                                                                                                                                                                                                                                                                                                                                                                                                                                                                                                                                                                                                                                                                                                                                                                                                                                                                                                                                                                                                                                                                                                                                                                                                                                                                                                                                                                                                                                                                                                                                                                                                                                                                                                                                                                                                                                                                                                                                                                                                                                                                                                                                                                                                                                                                                                                         |                                               |      |             |             | ]                                                            |      |            |                    |                  |            |             |             |      |  |
|        | [2.22in]<br>56.3mm<br>C<br>C<br>C<br>C<br>C<br>C<br>C<br>C<br>C<br>C<br>C<br>C<br>C<br>C<br>C<br>C<br>C<br>C                                                                                                                                                                                                                                                                                                                                                                                                                                                                                                                                                                                                                                                                                                                                                                                                                                                                                                                                                                                                                                                                                                                                                                                                                                                                                                                                                                                                                                                                                                                                                                                                                                                                                                                                                                                                                                                                                                                                                                                                                                                                                                                                                                                                                                                                                                                                                                                                                                                                                                                                                                                                                                                                                                                            |                                               |      |             |             |                                                              |      |            |                    |                  |            |             |             |      |  |
| 3      | [1.00in]<br>[1.00in]<br>[1.00in]<br>[1.00in]<br>[1.00in]<br>[1.00in]<br>[1.00in]<br>[1.00in]<br>[1.00in]<br>[1.00in]<br>[1.00in]<br>[1.00in]<br>[1.00in]<br>[1.00in]<br>[1.00in]<br>[1.00in]<br>[1.00in]<br>[1.00in]<br>[1.00in]<br>[1.00in]<br>[1.00in]<br>[1.00in]<br>[1.00in]<br>[1.00in]<br>[1.00in]<br>[1.00in]<br>[1.00in]<br>[1.00in]<br>[1.00in]<br>[1.00in]<br>[1.00in]<br>[1.00in]<br>[1.00in]<br>[1.00in]<br>[1.00in]<br>[1.00in]<br>[1.00in]<br>[1.00in]<br>[1.00in]<br>[1.00in]<br>[1.00in]<br>[1.00in]<br>[1.00in]<br>[1.00in]<br>[1.00in]<br>[1.00in]<br>[1.00in]<br>[1.00in]<br>[1.00in]<br>[1.00in]<br>[1.00in]<br>[1.00in]<br>[1.00in]<br>[1.00in]<br>[1.00in]<br>[1.00in]<br>[1.00in]<br>[1.00in]<br>[1.00in]<br>[1.00in]<br>[1.00in]<br>[1.00in]<br>[1.00in]<br>[1.00in]<br>[1.00in]<br>[1.00in]<br>[1.00in]<br>[1.00in]<br>[1.00in]<br>[1.00in]<br>[1.00in]<br>[1.00in]<br>[1.00in]<br>[1.00in]<br>[1.00in]<br>[1.00in]<br>[1.00in]<br>[1.00in]<br>[1.00in]<br>[1.00in]<br>[1.00in]<br>[1.00in]<br>[1.00in]<br>[1.00in]<br>[1.00in]<br>[1.00in]<br>[1.00in]<br>[1.00in]<br>[1.00in]<br>[1.00in]<br>[1.00in]<br>[1.00in]<br>[1.00in]<br>[1.00in]<br>[1.00in]<br>[1.00in]<br>[1.00in]<br>[1.00in]<br>[1.00in]<br>[1.00in]<br>[1.00in]<br>[1.00in]<br>[1.00in]<br>[1.00in]<br>[1.00in]<br>[1.00in]<br>[1.00in]<br>[1.00in]<br>[1.00in]<br>[1.00in]<br>[1.00in]<br>[1.00in]<br>[1.00in]<br>[1.00in]<br>[1.00in]<br>[1.00in]<br>[1.00in]<br>[1.00in]<br>[1.00in]<br>[1.00in]<br>[1.00in]<br>[1.00in]<br>[1.00in]<br>[1.00in]<br>[1.00in]<br>[1.00in]<br>[1.00in]<br>[1.00in]<br>[1.00in]<br>[1.00in]<br>[1.00in]<br>[1.00in]<br>[1.00in]<br>[1.00in]<br>[1.00in]<br>[1.00in]<br>[1.00in]<br>[1.00in]<br>[1.00in]<br>[1.00in]<br>[1.00in]<br>[1.00in]<br>[1.00in]<br>[1.00in]<br>[1.00in]<br>[1.00in]<br>[1.00in]<br>[1.00in]<br>[1.00in]<br>[1.00in]<br>[1.00in]<br>[1.00in]<br>[1.00in]<br>[1.00in]<br>[1.00in]<br>[1.00in]<br>[1.00in]<br>[1.00in]<br>[1.00in]<br>[1.00in]<br>[1.00in]<br>[1.00in]<br>[1.00in]<br>[1.00in]<br>[1.00in]<br>[1.00in]<br>[1.00in]<br>[1.00in]<br>[1.00in]<br>[1.00in]<br>[1.00in]<br>[1.00in]<br>[1.00in]<br>[1.00in]<br>[1.00in]<br>[1.00in]<br>[1.00in]<br>[1.00in]<br>[1.00in]<br>[1.00in]<br>[1.00in]<br>[1.00in]<br>[1.00in]<br>[1.00in]<br>[1.00in]<br>[1.00in]<br>[1.00in]<br>[1.00in]<br>[1.00in]<br>[1.00in]<br>[1.00in]<br>[1.00in]<br>[1.00in]<br>[1.00in]<br>[1.00in]<br>[1.00in]<br>[1.00in]<br>[1.00in]<br>[1.00in]<br>[1.00in]<br>[1.00in]<br>[1.00in]<br>[1.00in]<br>[1.00in]<br>[1.00in]<br>[1.00in]<br>[1.00in]<br>[1.00in]<br>[1.00in]<br>[1.00in]<br>[1.00in]<br>[1.00in]<br>[1.00in]<br>[1.00in]<br>[1.00in]<br>[1.00in]<br>[1.00in]<br>[1.00in]<br>[1.00in]<br>[1.00in]<br>[1.00in]<br>[1.00in]<br>[1.00in]<br>[1.00in]<br>[1.00in]<br>[1.00in]<br>[1.00in]<br>[1. |                                               |      |             |             |                                                              |      |            |                    |                  |            |             |             |      |  |
| 35.0mm |                                                                                                                                                                                                                                                                                                                                                                                                                                                                                                                                                                                                                                                                                                                                                                                                                                                                                                                                                                                                                                                                                                                                                                                                                                                                                                                                                                                                                                                                                                                                                                                                                                                                                                                                                                                                                                                                                                                                                                                                                                                                                                                                                                                                                                                                                                                                                                                                                                                                                                                                                                                                                                                                                                                                                                                                                                         |                                               |      |             |             |                                                              |      |            |                    |                  |            |             |             |      |  |
|        |                                                                                                                                                                                                                                                                                                                                                                                                                                                                                                                                                                                                                                                                                                                                                                                                                                                                                                                                                                                                                                                                                                                                                                                                                                                                                                                                                                                                                                                                                                                                                                                                                                                                                                                                                                                                                                                                                                                                                                                                                                                                                                                                                                                                                                                                                                                                                                                                                                                                                                                                                                                                                                                                                                                                                                                                                                         |                                               |      |             | PRC         | PRIETARY & CONFIDEN                                          |      | n          | NATURAL            | <b>FECHNOLOG</b> | Y CO., LTD | All Dime    | ensions: mm | n    |  |
|        |                                                                                                                                                                                                                                                                                                                                                                                                                                                                                                                                                                                                                                                                                                                                                                                                                                                                                                                                                                                                                                                                                                                                                                                                                                                                                                                                                                                                                                                                                                                                                                                                                                                                                                                                                                                                                                                                                                                                                                                                                                                                                                                                                                                                                                                                                                                                                                                                                                                                                                                                                                                                                                                                                                                                                                                                                                         |                                               |      |             | THE         | INFORMATION CONTAIL                                          | NED  | Finish:    | Anodized Black Cla |                  |            | Drawing Sca | le: 1:1     |      |  |
|        |                                                                                                                                                                                                                                                                                                                                                                                                                                                                                                                                                                                                                                                                                                                                                                                                                                                                                                                                                                                                                                                                                                                                                                                                                                                                                                                                                                                                                                                                                                                                                                                                                                                                                                                                                                                                                                                                                                                                                                                                                                                                                                                                                                                                                                                                                                                                                                                                                                                                                                                                                                                                                                                                                                                                                                                                                                         |                                               |      |             | PRO<br>TEC  | PERTY OF NATURAL<br>HNOLOGY CO., LTD.                        |      | Material:  | Aluminum Clamp     | Approx Weight:   |            | Sheet Size  | e: A4       | A4 A |  |
|        |                                                                                                                                                                                                                                                                                                                                                                                                                                                                                                                                                                                                                                                                                                                                                                                                                                                                                                                                                                                                                                                                                                                                                                                                                                                                                                                                                                                                                                                                                                                                                                                                                                                                                                                                                                                                                                                                                                                                                                                                                                                                                                                                                                                                                                                                                                                                                                                                                                                                                                                                                                                                                                                                                                                                                                                                                                         |                                               |      |             | ANY<br>AS A | REPRODUCTION IN PAR                                          |      | Part No.:  | CLM-ASY-1925-B01   | ERP No.:         |            | Sheet:      | 2 of 4      | 1    |  |
|        |                                                                                                                                                                                                                                                                                                                                                                                                                                                                                                                                                                                                                                                                                                                                                                                                                                                                                                                                                                                                                                                                                                                                                                                                                                                                                                                                                                                                                                                                                                                                                                                                                                                                                                                                                                                                                                                                                                                                                                                                                                                                                                                                                                                                                                                                                                                                                                                                                                                                                                                                                                                                                                                                                                                                                                                                                                         |                                               |      |             | NAT         | TTEN PERMISSION OF<br>URAL TECHNOLOGY CO<br>. IS PROHIBITED. | .,   | Drawn by:  | Marcy              | Date:            | 2024/04/29 | PROJECTIO   |             | 1    |  |
| L      |                                                                                                                                                                                                                                                                                                                                                                                                                                                                                                                                                                                                                                                                                                                                                                                                                                                                                                                                                                                                                                                                                                                                                                                                                                                                                                                                                                                                                                                                                                                                                                                                                                                                                                                                                                                                                                                                                                                                                                                                                                                                                                                                                                                                                                                                                                                                                                                                                                                                                                                                                                                                                                                                                                                                                                                                                                         |                                               |      |             |             |                                                              | Ар   | proved by: |                    | Date:            | <u> </u>   | THIRD ANGL  |             |      |  |
|        |                                                                                                                                                                                                                                                                                                                                                                                                                                                                                                                                                                                                                                                                                                                                                                                                                                                                                                                                                                                                                                                                                                                                                                                                                                                                                                                                                                                                                                                                                                                                                                                                                                                                                                                                                                                                                                                                                                                                                                                                                                                                                                                                                                                                                                                                                                                                                                                                                                                                                                                                                                                                                                                                                                                                                                                                                                         | 6                                             |      | 5           |             | 4                                                            |      |            | 3                  | 2                |            | 1           |             |      |  |